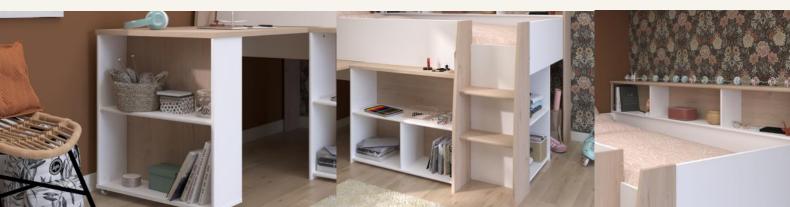

## KID BEDROOM / Lucas

- Discover our Lucas midsleeper: the top-of-therange, multifunctional and complete bed designed to give maximum comfort while optimizing space.
- Lucas includes its own workspace with a functional desk that slides under the bed after use. The niches are ideal for storing books. When the desk is closed, the niches align to create a uniform, harmonious front.
- To complete the function, a storage space is hidden behind the ladder, contratsing with the work space. Store toys or offer your child a spacious hiding place thanks to the free space under the bed.
- A shaped ladder provides access to the bed, with storage shelf and 3 niches as bedside tables. The Japanese Oak structural parts recall the robustness of wood, while the White elements create an elegant, contemporary two-tone look that will suit boys and girls alike.

## **LUCAS** midsleeper includes :

- 1 desk with wheel that stores under the bed
- 9 storage niches

- A storage shelf above the niches as bedside tables
- A shaped ladder with 2 steps

**2100COMB**: L207 x H164 x P132x; Weight: 123kg - Volume: 0.274m3; Number of packages: 5