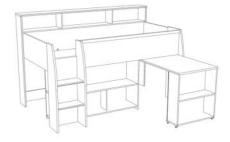

## **LUCAS** midsleeper includes :

- 1 desk with wheel that stores under the bed
- 9 storage niches

- A storage shelf above the niches as bedside tables
- A shaped ladder with 2 steps

**2100COMB**: L207 x H164 x P132x; Weight: 123kg - Volume: 0.274m3; Number of packages: 5