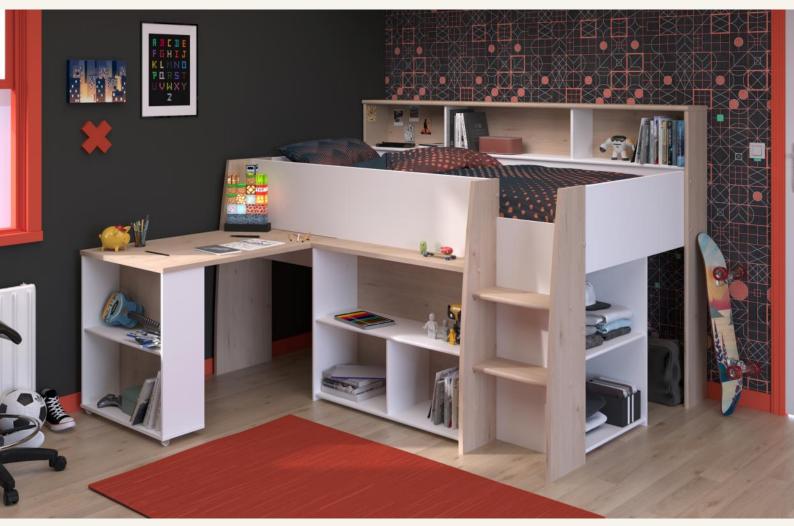

## KID BEDROOM / Lucas

- Discover our Lucas midsleeper: the top-of-therange, multifunctional and complete bed designed to give maximum comfort while optimizing space.
- Lucas includes its own workspace with a functional desk that slides under the bed after use. The niches are ideal for storing books. When the desk is closed, the niches align to create a uniform, harmonious front.
- To complete the function, a storage space is hidden behind the ladder, contratsing with the work space. Store toys or offer your child a spacious hiding place thanks to the free space under the bed.
- A shaped ladder provides access to the bed, with storage shelf and 3 niches as bedside tables. The Japanese Oak structural parts recall the robustness of wood, while the White elements create an elegant, contemporary two-tone look that will suit boys and girls alike.

## **LUCAS** midsleeper includes :

- 1 desk with wheel that stores under the bed
- 9 storage niches

- A storage shelf above the niches as bedside tables
- A shaped ladder with 2 steps

**2100COMB**: L207 x H164 x P132x; Weight: 123kg - Volume: 0.274m3; Number of packages: 5