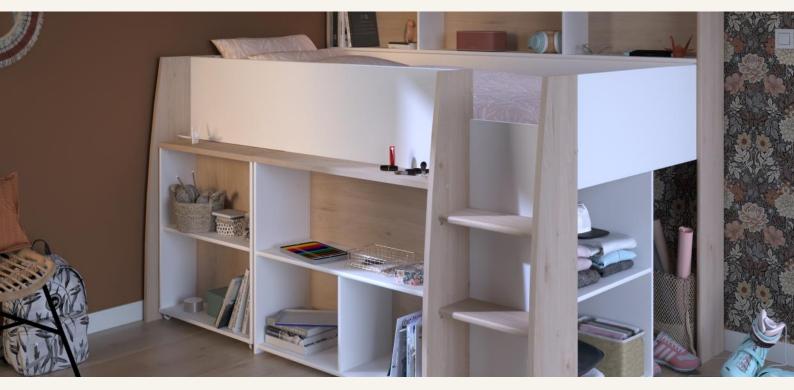

## KID BEDROOM / Lucas

- Discover our Lucas midsleeper: the top-of-therange, multifunctional and complete bed designed to give maximum comfort while optimizing space.
- Lucas includes its own workspace with a functional desk that slides under the bed after use. The niches are ideal for storing books. When the desk is closed, the niches align to create a uniform, harmonious front.
- To complete the function, a storage space is hidden behind the ladder, contratsing with the work space. Store toys or offer your child a spacious hiding place thanks to the free space under the bed.
- A shaped ladder provides access to the bed, with storage shelf and 3 niches as bedside tables. The Japanese Oak structural parts recall the robustness of wood, while the White elements create an elegant, contemporary two-tone look that will suit boys and girls alike.

## **LUCAS** midsleeper includes :

- 1 desk with wheel that stores under the bed
- 9 storage niches

- A storage shelf above the niches as bedside tables
- A shaped ladder with 2 steps

**2100COMB**: L207 x H164 x P132x; Weight: 123kg - Volume: 0.274m3; Number of packages: 5