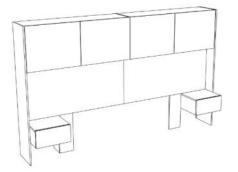

## **ADULT BEDROOM / Santorin**

The SANTORIN half-height headboard includes :

- A 150cm high headboard
- 4 storage units with hinged doors
- Possibility of adding an LED strip in the decorative niche
- 2 hanging bedside cabinets with drawer
- Can be use with the BRIDGE range 140 or 160cm

L: 2458 x H: 1500 x P : 508 mm; Weight : 72 ; Volume : 0,142 ; Number of packages : 3 **3180TETE :** Brooklyn Oak / Black Stipple

**3181TETE :** Brooklyn Oak / Shiny White