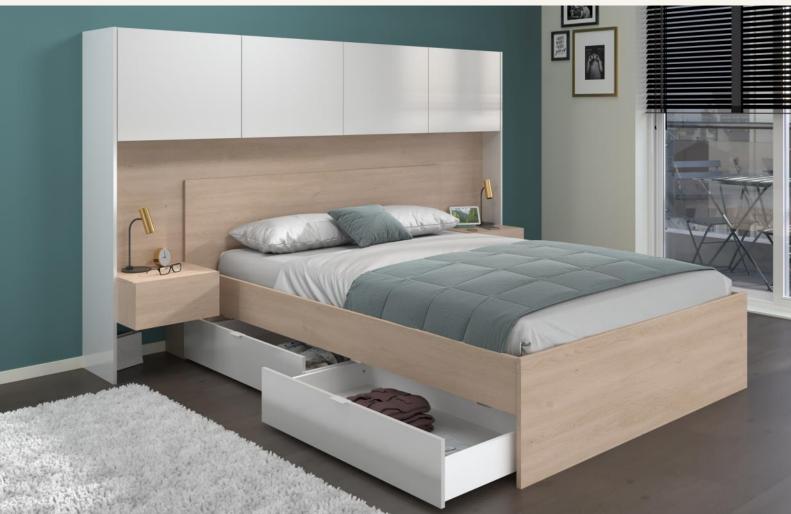

## **ADULT BEDROOM / Santorin**

Elegant and sophisticated, the Santorin headboard combines functions and style with clean lines and nice constrasting colours.

← Space saving, Santorin includes 4 storage units with doors whose opening is designed to be easily accessible. Its bedside tables with drawers create relief and allow you to keep your essentials within easy reach. This headboard stands out thanks to its halfheight which optimises space around your 160 or 140cm bed base. Its very trendy two-tone **Brooklyn Oak** and **Black Stipple** gives it a chic and assertive look making it a strong piece of furniture. Discover the natural version, with its fresh, modern look in a warm, luminous two-tone of **Brooklyn Oak** and **Shiny White.** 

## **ADULT BEDROOM / Santorin**

The SANTORIN half-height headboard includes :

- A 150cm high headboard
- 4 storage units with hinged doors
- Possibility of adding an LED strip in the decorative niche
- 2 hanging bedside cabinets with drawer
- Can be use with the BRIDGE range 140 or 160cm