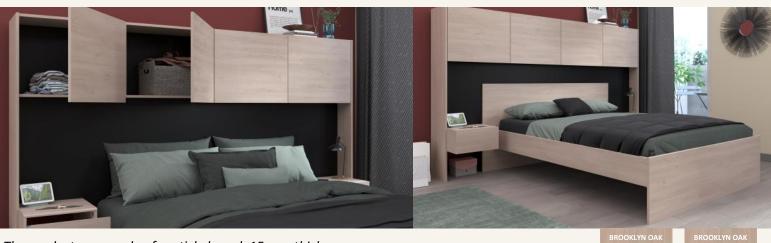

## **ADULT BEDROOM / Santorin**

Elegant and sophisticated, the Santorin headboard combines functions and style with clean lines and nice constrasting colours.

← Space saving, Santorin includes 4 storage units with doors whose opening is designed to be easily accessible. Its bedside tables with drawers create relief and allow you to keep your essentials within easy reach. This headboard stands out thanks to its halfheight which optimises space around your 160 or 140cm bed base. Its very trendy two-tone **Brooklyn Oak** and **Black Stipple** gives it a chic and assertive look making it a strong piece of furniture. Discover the natural version, with its fresh, modern look in a warm, luminous two-tone of **Brooklyn Oak** and **Shiny White.** 

## **ADULT BEDROOM / Santorin**

The SANTORIN half-height headboard includes :

- A 150cm high headboard
- 4 storage units with hinged doors
- Possibility of adding an LED strip in the decorative niche
- 2 hanging bedside cabinets with drawer
- Can be use with the BRIDGE range 140 or 160cm