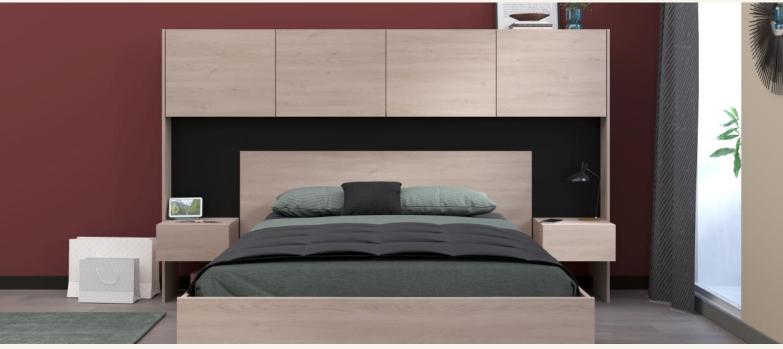

## **ADULT BEDROOM / Santorin**

Elegant and sophisticated, the Santorin headboard combines functions and style with clean lines and nice constrasting colours.

← Space saving, Santorin includes 4 storage units with doors whose opening is designed to be easily accessible. Its bedside tables with drawers create relief and allow you to keep your essentials within easy reach. This headboard stands out thanks to its halfheight which optimises space around your 160 or 140cm bed base. Its very trendy two-tone **Brooklyn Oak** and **Black Stipple** gives it a chic and assertive look making it a strong piece of furniture. Discover the natural version, with its fresh, modern look in a warm, luminous two-tone of **Brooklyn Oak** and **Shiny White.** 

## **ADULT BEDROOM / Santorin**

The SANTORIN half-height headboard includes :

- A 150cm high headboard
- 4 storage units with hinged doors
- Possibility of adding an LED strip in the decorative niche
- 2 hanging bedside cabinets with drawer
- Can be use with the BRIDGE range 140 or 160cm