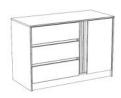

## KID BEDROOM / Escale

- Discover the kid's version!
- The Escale bed adapts to your room thanks to its shelves, which can be assembled on the left or right handside of the bed. This way, you can dress up your wall with its headboard and these shelves that serve as bedside table. Add optional drawers to optimise your storage space.
- Its 3-door wardrobe has an inside mirror and a reversible **Oak** or **White** vertical panel. Complete your storage space with its harmonious 1-door 3-drawer chest.
- The Escale range is inspired by the Japandi trend, with a worked design. This bedroom features handgrip handles and discreet decorative mouldings. The Japanese Oak colour will give your kid's bedroom a warm, harmonious and trendy feel.

## KID BEDROOM / Escale

The ESCALE bedroom includes

- A 90x190-200cm bed with a headboard with shelves used as a bedside table
- A set of two 51 cm deep drawers available as an option
- A chest of 3 drawers and a door
- A 3-door wardrobe including 1/3 shelving part (3 shelves) and 2/3 hanging part and inside mirror.

Weight: 13 kg - Volume: 0,031m3;

Number of packages: 1

**3580COPT**: L110 x H77 x P50. Weight: 42 kg - Volume: 0,084m3. Number of packages: 2