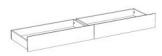

## KID BEDROOM / Escale

The ESCALE bedroom includes

- A 90x190-200cm bed with a headboard with shelves used as a bedside table
- A set of two 51 cm deep drawers available as an option
- A chest of 3 drawers and a door
- A 3-door wardrobe including 1/3 shelving part (3 shelves) and 2/3 hanging part and inside mirror.

Weight: 13 kg - Volume: 0,031m3;

Number of packages: 1

**3580COPT**: L110 x H77 x P50. Weight: 42 kg - Volume: 0,084m3. Number of packages: 2