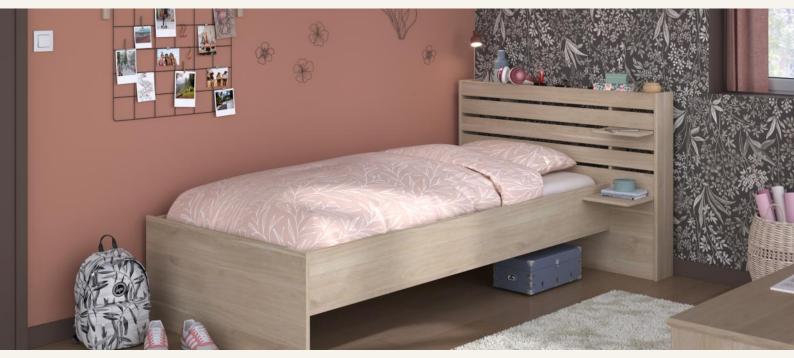

## KID BEDROOM / Escale

- Discover the kid's version!
- The Escale bed adapts to your room thanks to its shelves, which can be assembled on the left or right handside of the bed. This way, you can dress up your wall with its headboard and these shelves that serve as bedside table. Add optional drawers to optimise your storage space.
- Its 3-door wardrobe has an inside mirror and a reversible **Oak** or **White** vertical panel. Complete your storage space with its harmonious 1-door 3-drawer chest.
- The Escale range is inspired by the Japandi trend, with a worked design. This bedroom features handgrip handles and discreet decorative mouldings. The Japanese Oak colour will give your kid's bedroom a warm, harmonious and trendy feel.

## KID BEDROOM / Escale

The ESCALE bedroom includes

- A 90x190-200cm bed with a headboard with shelves used as a bedside table
- A set of two 51 cm deep drawers available as an option
- A chest of 3 drawers and a door
- A 3-door wardrobe including 1/3 shelving part (3 shelves) and 2/3 hanging part and inside mirror.