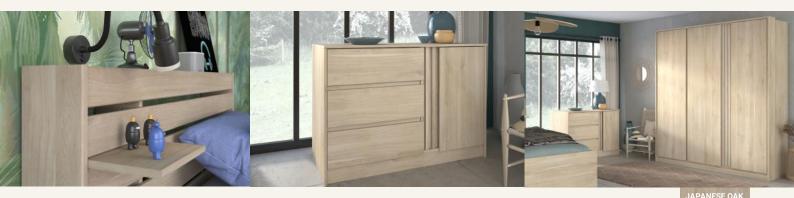

## KID BEDROOM / Escale

- Discover the kid's version!
- The Escale bed adapts to your room thanks to its shelves, which can be assembled on the left or right handside of the bed. This way, you can dress up your wall with its headboard and these shelves that serve as bedside table. Add optional drawers to optimise your storage space.
- Its 3-door wardrobe has an inside mirror and a reversible **Oak** or **White** vertical panel. Complete your storage space with its harmonious 1-door 3-drawer chest.
- The Escale range is inspired by the Japandi trend, with a worked design. This bedroom features handgrip handles and discreet decorative mouldings. The Japanese Oak colour will give your kid's bedroom a warm, harmonious and trendy feel.

## KID BEDROOM / Escale

The ESCALE bedroom includes

- A 90x190-200cm bed with a headboard with shelves used as a bedside table
- A set of two 51 cm deep drawers available as an option
- A chest of 3 drawers and a door
- A 3-door wardrobe including 1/3 shelving part (3 shelves) and 2/3 hanging part and inside mirror.