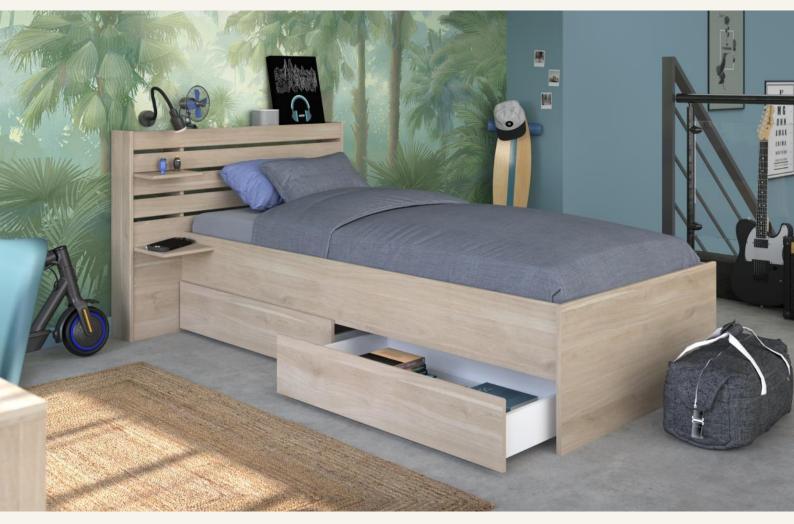

## KID BEDROOM / Escale

- Discover the kid's version!
- The Escale bed adapts to your room thanks to its shelves, which can be assembled on the left or right handside of the bed. This way, you can dress up your wall with its headboard and these shelves that serve as bedside table. Add optional drawers to optimise your storage space.
- Its 3-door wardrobe has an inside mirror and a reversible **Oak** or **White** vertical panel. Complete your storage space with its harmonious 1-door 3-drawer chest.
- The Escale range is inspired by the Japandi trend, with a worked design. This bedroom features handgrip handles and discreet decorative mouldings. The Japanese Oak colour will give your kid's bedroom a warm, harmonious and trendy feel.

## KID BEDROOM / Escale

The ESCALE bedroom includes

- A 90x190-200cm bed with a headboard with shelves used as a bedside table
- A set of two 51 cm deep drawers available as an option
- A chest of 3 drawers and a door
- A 3-door wardrobe including 1/3 shelving part (3 shelves) and 2/3 hanging part and inside mirror.