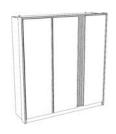

## KID BEDROOM / Escale

- Discover the kid's version!
- The Escale bed adapts to your room thanks to its shelves, which can be assembled on the left or right handside of the bed. This way, you can dress up your wall with its headboard and these shelves that serve as bedside table. Add optional drawers to optimise your storage space.
- Its 3-door wardrobe has an inside mirror and a reversible **Oak** or **White** vertical panel. Complete your storage space with its harmonious 1-door 3-drawer chest.
- The Escale range is inspired by the Japandi trend, with a worked design. This bedroom features handgrip handles and discreet decorative mouldings. The Japanese Oak colour will give your kid's bedroom a warm, harmonious and trendy feel.

## KID BEDROOM / Escale

The ESCALE bedroom includes

- A 90x190-200cm bed with a headboard with shelves used as a bedside table
- A set of two 51 cm deep drawers available as an option
- A chest of 3 drawers and a door
- A 3-door wardrobe including 1/3 shelving part (3 shelves) and 2/3 hanging part and inside mirror.

**3580L290**: L122 x H89 x P217; Weight : 38kg - Volume : 0,081m3;

Number of packages: 2

**3580AR3P** : L185 x H203 x P52; Weight : 130 kg - Volume :

0,275m3; Number of packages: 4

**3580T2RO** : L199 x H22 x P51;