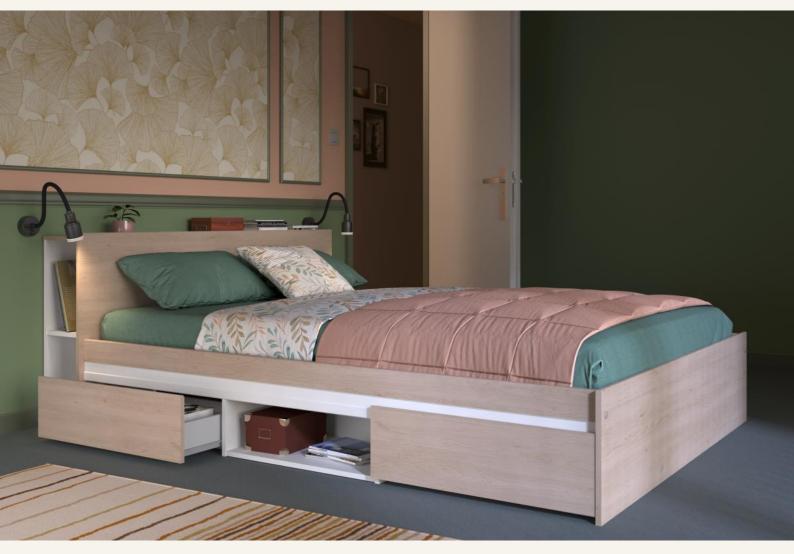

## ADULT BEDROOM / Lodge

- Lodge offers you functions and aesthetics with its adult bed and spacious headboard.
- The headboard has 4 storage niches and a large table top. The bed has a set of two drawers and a storage niche that can be positioned on the left or right side during assembly
- Available in two versions, Lodge adapts to your taste and style. Choose the elegant and sober two-tone **Brooklyn Oak** and **Black Stipple**, or the bright and warm **Brooklyn Oak** and **Home White** version.

## ADULT BEDROOM / Lodge

The functional and aesthetic LODGE bed includes:

- 4 side niches on the headboard
- A storage niche

• 2 drawers adaptable to the left or right side

Dimensions : L148 x H70 x P212 Weight : 47 kg - Volume : 0,094m3