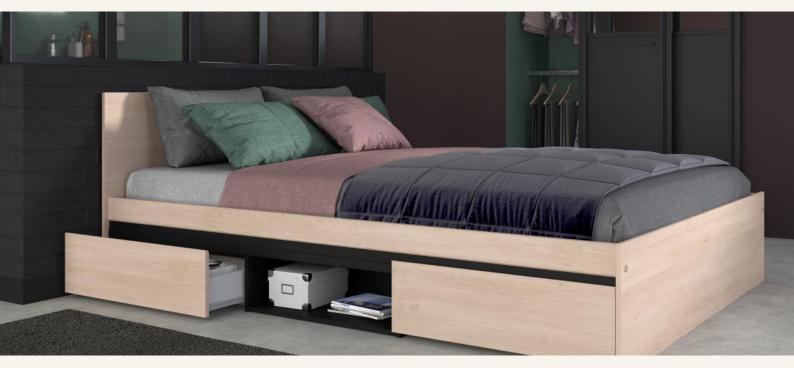

## ADULT BEDROOM / Lodge

- Lodge offers you functions and aesthetics with its adult bed and spacious headboard.
- The headboard has 4 storage niches and a large table top. The bed has a set of two drawers and a storage niche that can be positioned on the left or right side during assembly
- Available in two versions, Lodge adapts to your taste and style. Choose the elegant and sober two-tone **Brooklyn Oak** and **Black Stipple**, or the bright and warm **Brooklyn Oak** and **Home White** version.

## ADULT BEDROOM / Lodge

The functional and aesthetic LODGE bed includes:

- 4 side niches on the headboard
- A storage niche

• 2 drawers adaptable to the left or right side

Dimensions : L148 x H70 x P212 Weight : 47 kg - Volume : 0,094m3

Numbre of packages: 2

**3783L140** : Oak | Black Stipple

3785L140 : Oak | White