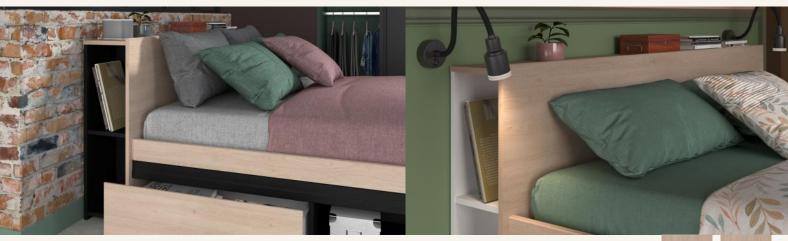

## ADULT BEDROOM / Lodge

- Lodge offers you functions and aesthetics with its adult bed and spacious headboard.
- The headboard has 4 storage niches and a large table top. The bed has a set of two drawers and a storage niche that can be positioned on the left or right side during assembly
- Available in two versions, Lodge adapts to your taste and style. Choose the elegant and sober two-tone **Brooklyn Oak** and **Black Stipple**, or the bright and warm **Brooklyn Oak** and **Home White** version.

## ADULT BEDROOM / Lodge

The functional and aesthetic LODGE bed includes:

- 4 side niches on the headboard
- A storage niche

• 2 drawers adaptable to the left or right side

Dimensions : L148 x H70 x P212 Weight : 47 kg - Volume : 0,094m3