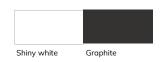

## **PRODUCT INFORMATION**

| Country of origin          |                      | Spain, Barcelona              |
|----------------------------|----------------------|-------------------------------|
| Product Type               |                      | Bed                           |
| Collection                 |                      | Float                         |
| Product dimension          | S                    | W241xD197xH95,5 cm            |
| Weight (without packaging) |                      | 79,6 Kg                       |
| Number of packages         |                      | 3                             |
| Warranty                   |                      | 2 years                       |
| Assembly                   | Unassemble           | ed. Step-by-step instructions |
| ltem no.                   | Colour               | EAN                           |
| 1511                       | Shiny White/Graphite | 8428721090940                 |
| Material specifications    |                      |                               |

## Finishes