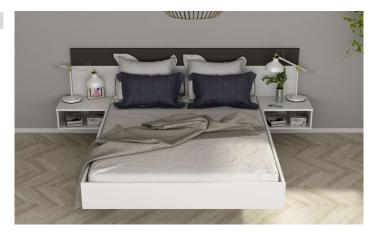

## Features & benefits

✓ This features clean lines and a minimalist design to give your bedroom some modern style.

 $\checkmark$  The bed features an impressive 23 cm high frame, the leg

inserted under the bed is designed to offer a floating appearance.  $\checkmark$  Completing the look is the headboard, with a contrasting

horizontal stripe.

✓ 2 adjoining suspended bedside tables. Exterior dimensions W47xD39xH22,8 cm.

✓ Suitable for 140x190 cm mattresses.

✓ Bed require slats.