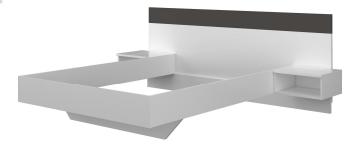

## Features & benefits

✓ This features clean lines and a minimalist design to give your bedroom some modern style.

 $\checkmark$  The bed features an impressive 23 cm high frame, the leg

inserted under the bed is designed to offer a floating appearance.  $\checkmark$  Completing the look is the headboard, with a contrasting

horizontal stripe.

✓ 2 adjoining suspended bedside tables. Exterior dimensions W47xD39xH22,8 cm.

✓ Suitable for 140x190 cm mattresses.

✓ Bed require slats.