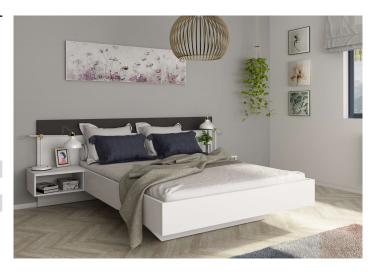

# Float Bed 140x190

## Features & benefits

✓ This features clean lines and a minimalist design to give your bedroom some modern style.

 $\checkmark$  The bed features an impressive 23 cm high frame, the leg

inserted under the bed is designed to offer a floating appearance.  $\checkmark$  Completing the look is the headboard, with a contrasting

horizontal stripe.

✓ 2 adjoining suspended bedside tables. Exterior dimensions W47xD39xH22,8 cm.

✓ Suitable for 140x190 cm mattresses.

✓ Bed require slats.