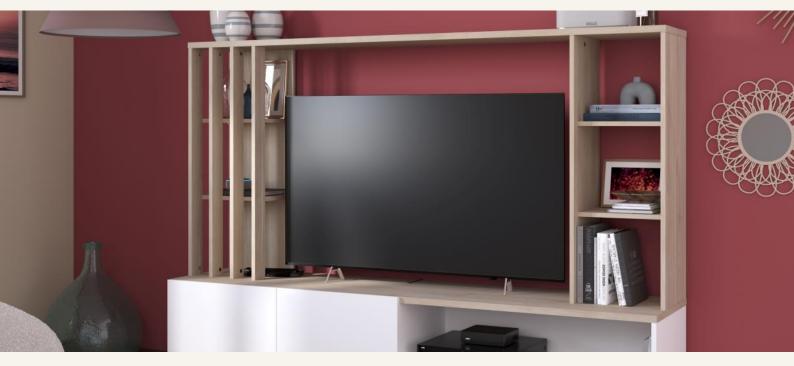

## TV UNIT / Shade

- **The Enhance your living room with the functional and uniquely styled Shade TV stand.**
- Designed to accommodate a 50" TV, Shade integrates storage: 2 shelves on each side framing the TV, 2 doors next to a niche with a shelf allowing you to put your TV box or your Console.
- The claustra type profile panels give an openwork look to this TV stand in natural and luminous **Japanese**Oak and **Home White** colours. Shade will look great on your wall and will be perfect in a modern or natural style interior thanks to its pure lines.

## TV UNIT / Shade

The **SHADE** TV unit includes:

- Space for a 50" TV
- 4 side shelves in Japanese Oak
- One large shelf creating two niches

- Designed with cable management
- 4 profile panels give a decorative effect