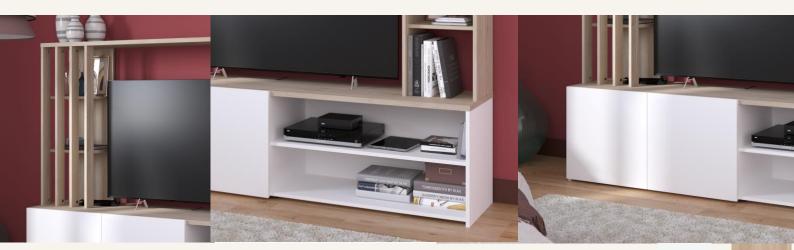

## TV UNIT / Shade

- **The Enhance your living room with the functional and uniquely styled Shade TV stand.**
- Designed to accommodate a 50" TV, Shade integrates storage: 2 shelves on each side framing the TV, 2 doors next to a niche with a shelf allowing you to put your TV box or your Console.
- The claustra type profile panels give an openwork look to this TV stand in natural and luminous **Japanese**Oak and **Home White** colours. Shade will look great on your wall and will be perfect in a modern or natural style interior thanks to its pure lines.

## TV UNIT / Shade

The **SHADE** TV unit includes:

- Space for a 50" TV
- 4 side shelves in Japanese Oak
- One large shelf creating two niches

- Designed with cable management
- 4 profile panels give a decorative effect