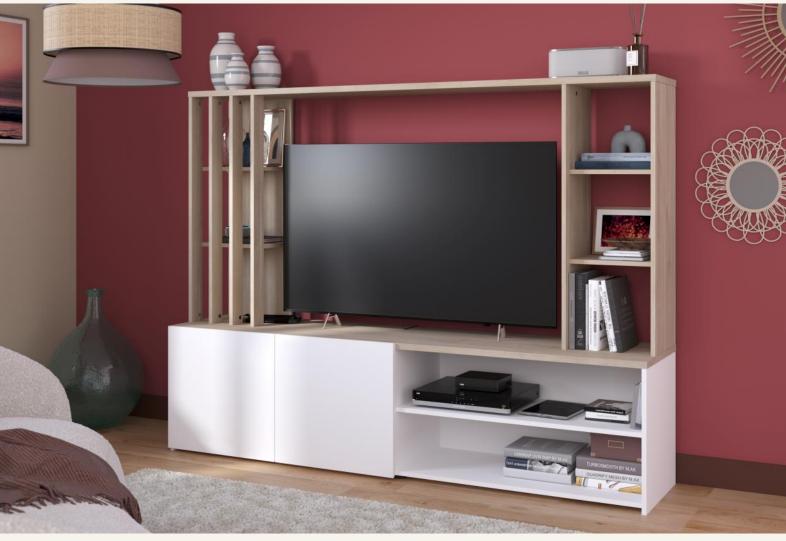

## TV UNIT / Shade

- **The Enhance your living room with the functional and uniquely styled Shade TV stand.**
- Designed to accommodate a 50" TV, Shade integrates storage: 2 shelves on each side framing the TV, 2 doors next to a niche with a shelf allowing you to put your TV box or your Console.
- The claustra type profile panels give an openwork look to this TV stand in natural and luminous **Japanese**Oak and **Home White** colours. Shade will look great on your wall and will be perfect in a modern or natural style interior thanks to its pure lines.

## TV UNIT / Shade

The **SHADE** TV unit includes:

- Space for a 50" TV
- 4 side shelves in Japanese Oak
- One large shelf creating two niches

- Designed with cable management
- 4 profile panels give a decorative effect