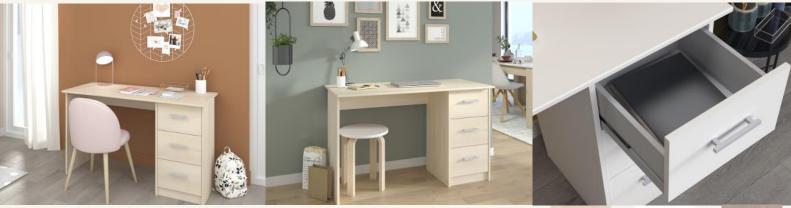

Light Acacia for a warm atmosphere, White to bring luminosity or Brooklyn Oak and Black

Stipple for a trendy industrial look. This functional desk is ideal to create a work space at home!

The products are made of particleboard, with a thickness of 15 mm
The drawers are equipped with a ball bearing runner system

LIGHT ACACIA WHITE

BROOKLYN OAK
BLACK STIPPLE

## The timeless **INFINITY** desk includes:

- A 121 cm long and 55 cm deep desk
- 3 drawers measuring 35 cm long and 31 cm deep
- 3 grey handles for the Acacia and White versions.
- 3 black handles for the Oak / Black version.