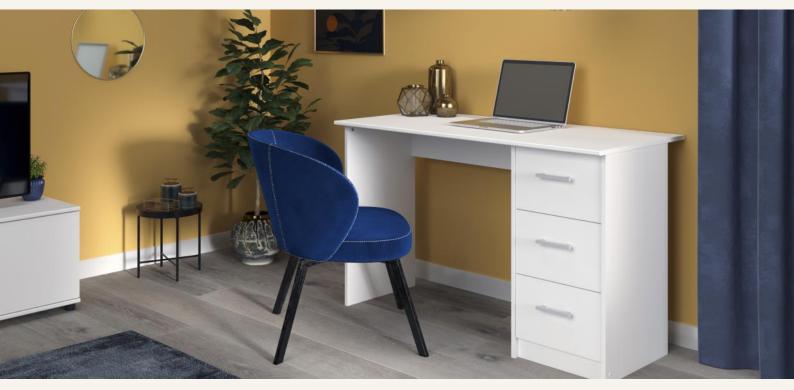

Light Acacia for a warm atmosphere, White to bring luminosity or Brooklyn Oak and Black

Stipple for a trendy industrial look. This functional desk is ideal to create a work space at home!

The products are made of particleboard, with a thickness of 15 mm
The drawers are equipped with a ball bearing runner system

LIGHT ACACIA WHITE

BROOKLYN OAK
BLACK STIPPLE

## The timeless **INFINITY** desk includes:

- A 121 cm long and 55 cm deep desk
- 3 drawers measuring 35 cm long and 31 cm deep
- 3 grey handles for the Acacia and White versions.
- 3 black handles for the Oak / Black version.