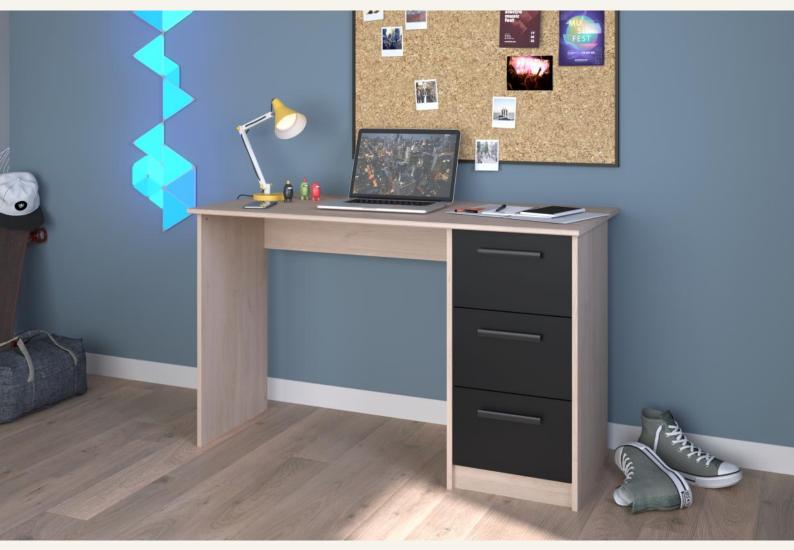

## **DESK / Infinity**

Functional and space-saving, the Infinity desk has a large top measuring 121 cm long x 55 cm deep and a large storage capacity with three 14 cm high drawers

Choose your style with its 3 versions:

Light Acacia for a warm atmosphere, White to bring luminosity or Brooklyn Oak and Black

Stipple for a trendy industrial look. This functional desk is ideal to create a work space at home!

The products are made of particleboard, with a thickness of 15 mm
The drawers are equipped with a ball bearing runner system

LIGHT ACACIA WHITE

BROOKLYN OAK
BLACK STIPPLE

## The timeless **INFINITY** desk includes:

- A 121 cm long and 55 cm deep desk
- 3 drawers measuring 35 cm long and 31 cm deep
- 3 grey handles for the Acacia and White versions.
- 3 black handles for the Oak / Black version.