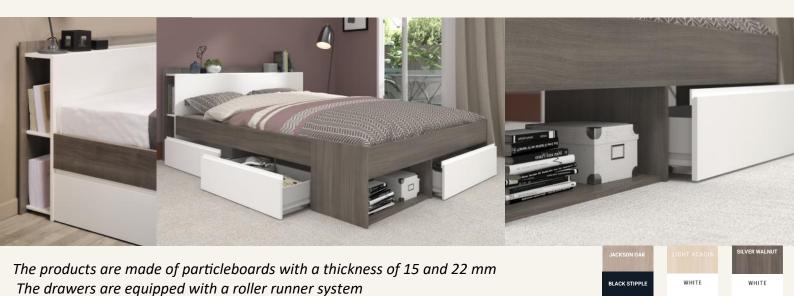

## ADULT BEDROOM / Most

A functional bed with three L75 x D35 cm drawers with two of them reversible (can be assembled on the right or left hand side of the bed) and a headboard including 4 side storage compartments + a 15-cm-deep platform A natural style available in three different two-tone colours : White | Light Acacia or White | Silver Walnut et Black Stipple | Jackson Oak .

## The MOST bed includes :

- A sleeping dimension of 140x190 cm, 140x200 cm or 160x200 cm
- Three L75 x D35 cm drawers, two of them can be assembled on the right or left hand side of the bed
- An open storage compartment at the foot of the bed, next to the third drawer