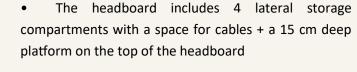

## ADULT BEDROOM / Most

A functional bed with three L75 x D35 cm drawers with two of them reversible (can be assembled on the right or left hand side of the bed) and a headboard including 4 side storage compartments + a 15-cm-deep platform A natural style available in three different two-tone colours : White | Light Acacia or White | Silver Walnut et Black Stipple | Jackson Oak .