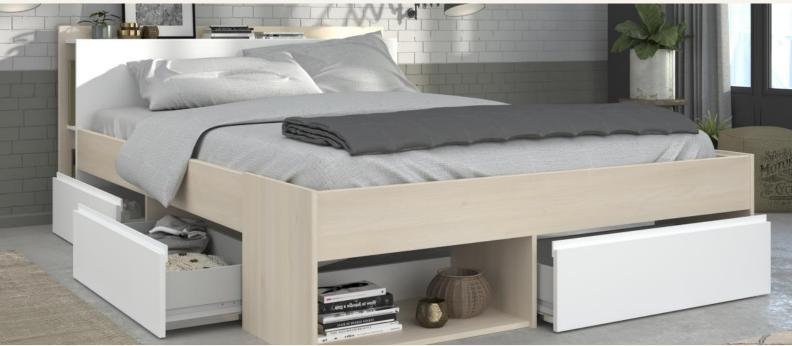

## ADULT BEDROOM / Most

A functional bed with three L75 x D35 cm drawers with two of them reversible (can be assembled on the right or left hand side of the bed) and a headboard including 4 side storage compartments + a 15-cm-deep platform A natural style available in three different two-tone colours : White | Light Acacia or White | Silver Walnut et Black Stipple | Jackson Oak .

## The MOST bed includes :

- A sleeping dimension of 140x190 cm, 140x200 cm or 160x200 cm
- Three L75 x D35 cm drawers, two of them can be assembled on the right or left hand side of the bed
- An open storage compartment at the foot of the bed, next to the third drawer