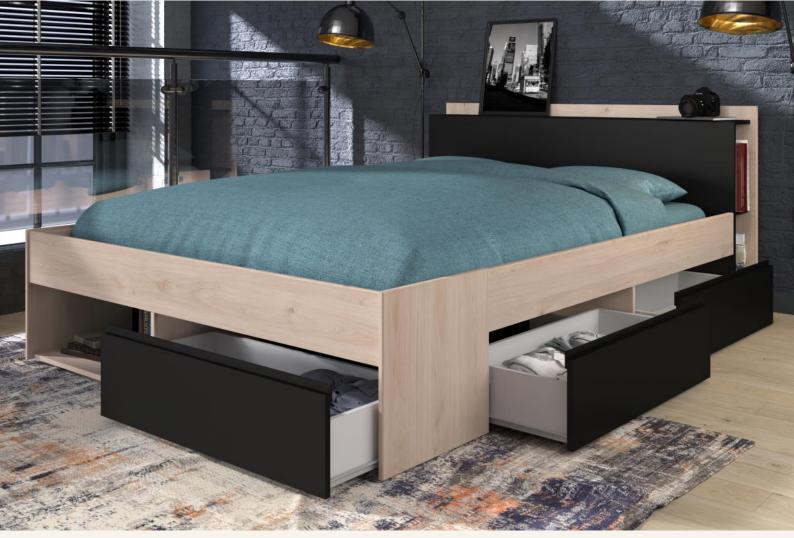

## ADULT BEDROOM / Most

A functional bed with three L75 x D35 cm drawers with two of them reversible (can be assembled on the right or left hand side of the bed) and a headboard including 4 side storage compartments + a 15-cm-deep platform A natural style available in three different two-tone colours : White | Light Acacia or White | Silver Walnut et Black Stipple | Jackson Oak .

## The MOST bed includes :

- A sleeping dimension of 140x190 cm, 140x200 cm or 160x200 cm
- Three L75 x D35 cm drawers, two of them can be assembled on the right or left hand side of the bed
- An open storage compartment at the foot of the bed, next to the third drawer