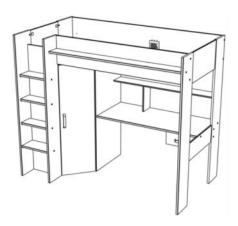

## The HEAVY highsleeper includes:

- A 90x200 cm bed with a bed base and access via a four-step ladder
- A 130 cm long x 57 cm deep desk located under the bed and equipped with a drawer and a hutch.
- A closed cupboard-type storage space with shelves and a hanging rail
- A 160 cm long shelf located at the top and acting as a bedside

L204 x H178 x P116 ; Poids : 141 kg -

Volume: 0.295m3 Number of packages: 5

2380LSUR : Oak Artisan | Grey Shadow 2480LSUR: Jackson Oak | Home White