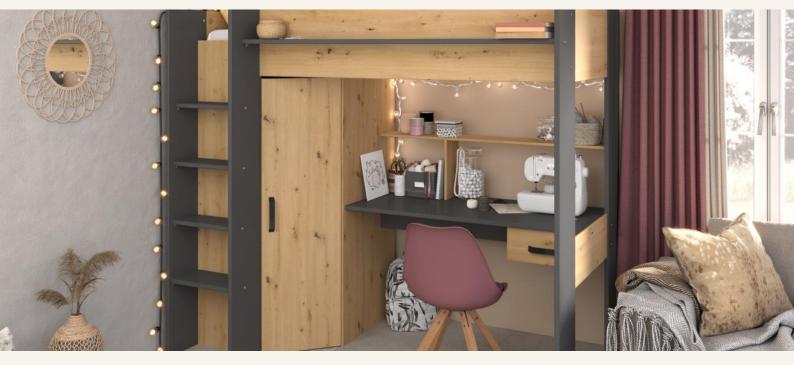

## A space for your child!

Combining the functions of bed, wardrobe and desk, this highsleeper with its numerous storage spaces is ideal for creating a space where your child can grow freely.

Create a trendy and retro industrial atmosphere with this bed of character in Artisan Oak | Shadow Grey and Jackson Oak | Home White, a real masterpiece of both function and decoration

## The HEAVY highsleeper includes:

- A 90x200 cm bed with a bed base and access via a four-step ladder
- A 130 cm long x 57 cm deep desk located under the bed and equipped with a drawer and a hutch.
- A closed cupboard-type storage space with shelves and a hanging rail
- A 160 cm long shelf located at the top and acting as a bedside