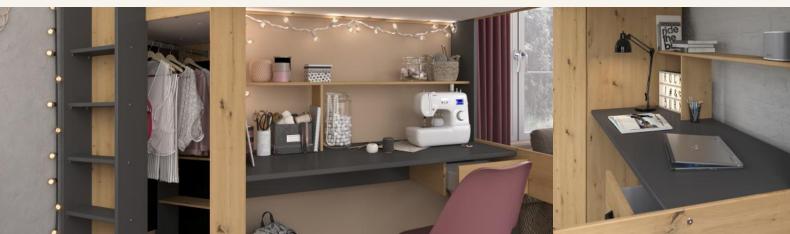

## The HEAVY highsleeper includes:

- A 90x200 cm bed with a bed base and access via a four-step ladder
- A 130 cm long x 57 cm deep desk located under the bed and equipped with a drawer and a hutch.
- A closed cupboard-type storage space with shelves and a hanging rail
- A 160 cm long shelf located at the top and acting as a bedside