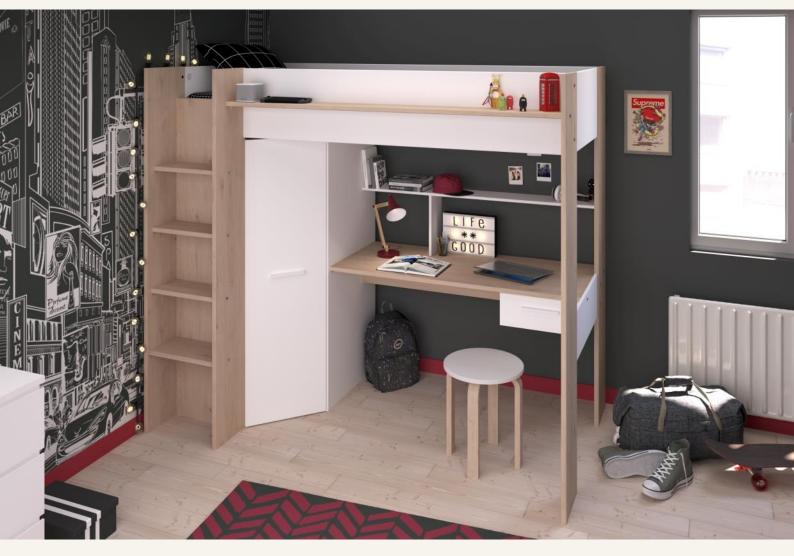

## A space for your child!

Combining the functions of bed, wardrobe and desk, this highsleeper with its numerous storage spaces is ideal for creating a space where your child can grow freely.

Create a trendy and retro industrial atmosphere with this bed of character in Artisan Oak | Shadow Grey and Jackson Oak | Home White, a real masterpiece of both function and decoration

## The HEAVY highsleeper includes:

- A 90x200 cm bed with a bed base and access via a four-step ladder
- A 130 cm long x 57 cm deep desk located under the bed and equipped with a drawer and a hutch.
- A closed cupboard-type storage space with shelves and a hanging rail
- A 160 cm long shelf located at the top and acting as a bedside