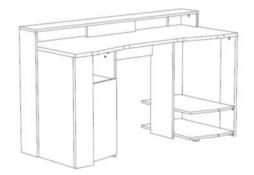

## The GAMING desk, designed to set up a play station includes:

- A 152 cm long x 62 cm deep gaming area with a 19 cm deep overhang that can accommodate multiple screens and an audio system
- A closed storage space (with a shelf) of 52 cm high x 40 cm deep
- An open space of 60 cm deep x 39 cm width dedicated to the storage of a central unit
- A second open space of 17 cm high located under the space dedicated to the central unit

**6940STAT**: L152 x H87 x D62 Weight: 46 kg - Volume: 0,101m3

Number of packages: 2