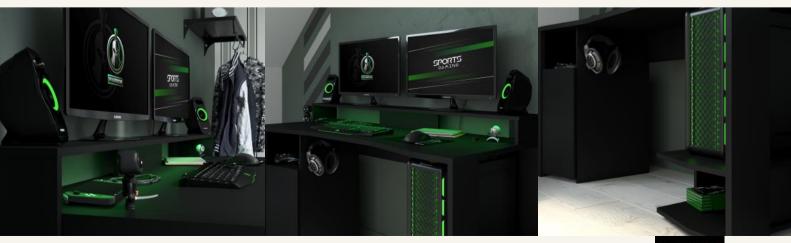

## **DESK / Gaming**

- Designed for **gamers**, this innovative desk is equipped with an extension that can hold multiple screens and an audio system
- Enjoy a large play area with an optical mouse-compatible surface for greater **freedom** of movement
- This desk also has an open space dedicated to the storage of a central unit, a storage space closed by a door and a headset holder
- Recreate the atmosphere of the greatest competitions with the **LED kit** with remote control included

## The GAMING desk, designed to set up a play station includes:

- A 152 cm long x 62 cm deep gaming area with a 19 cm deep overhang that can accommodate multiple screens and an audio system
- A closed storage space (with a shelf) of 52 cm high x 40 cm deep
- An open space of 60 cm deep x 39 cm width dedicated to the storage of a central unit
- A second open space of 17 cm high located under the space dedicated to the central unit