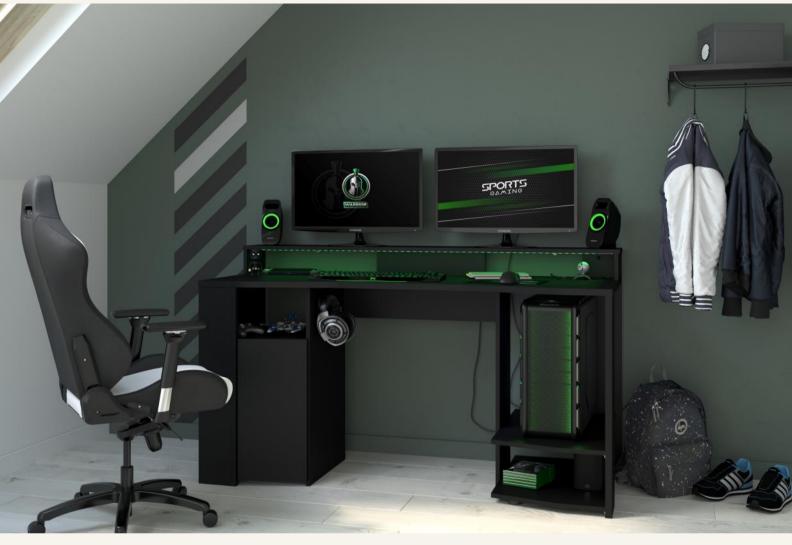

## **DESK / Gaming**

- Designed for **gamers**, this innovative desk is equipped with an extension that can hold multiple screens and an audio system
- Enjoy a large play area with an optical mouse-compatible surface for greater **freedom** of movement
- This desk also has an open space dedicated to the storage of a central unit, a storage space closed by a door and a headset holder
- Recreate the atmosphere of the greatest competitions with the **LED kit** with remote control included

## The GAMING desk, designed to set up a play station includes:

- A 152 cm long x 62 cm deep gaming area with a 19 cm deep overhang that can accommodate multiple screens and an audio system
- A closed storage space (with a shelf) of 52 cm high x 40 cm deep
- An open space of 60 cm deep x 39 cm width dedicated to the storage of a central unit
- A second open space of 17 cm high located under the space dedicated to the central unit