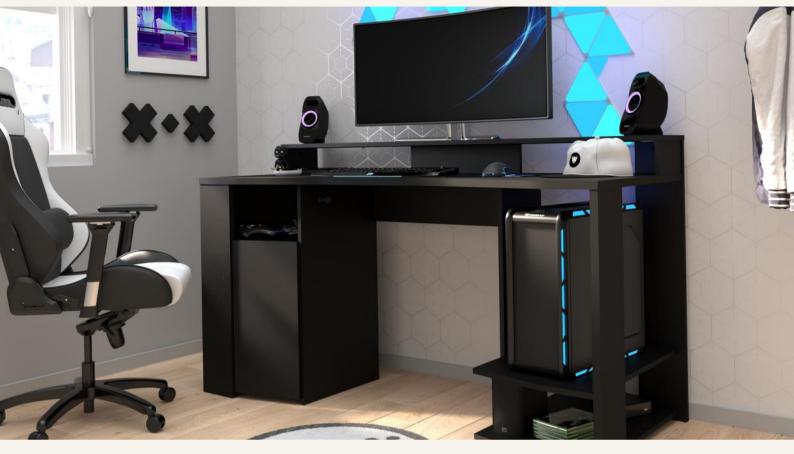

## **DESK / Gaming**

- Designed for **gamers**, this innovative desk is equipped with an extension that can hold multiple screens and an audio system
- Enjoy a large play area with an optical mouse-compatible surface for greater **freedom** of movement
- This desk also has an open space dedicated to the storage of a central unit, a storage space closed by a door and a headset holder
- Recreate the atmosphere of the greatest competitions with the **LED kit** with remote control included

## The GAMING desk, designed to set up a play station includes:

- A 152 cm long x 62 cm deep gaming area with a 19 cm deep overhang that can accommodate multiple screens and an audio system
- A closed storage space (with a shelf) of 52 cm high x 40 cm deep
- An open space of 60 cm deep x 39 cm width dedicated to the storage of a central unit
- A second open space of 17 cm high located under the space dedicated to the central unit