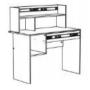

## The urban style bedroom FABRIC includes:

- A bed with a large 48 cm deep drawer at the front (plus an optional set of two side drawers)
- A 2-door wardrobe with two 48 cm deep open storage spaces
- A desk with extension equipped with a drawer, a closed storage compartment and a 24 cm deep platform
- A chest of drawers with three 35 cm deep drawers
- A bedside table with a drawer including a reversible door

**2311L2TI**: L99 x H66 x D207 Weight: 31 kg - Volume: 0,065m3 Number of packages: 2

**2311T2C0**: L149 x H18 x D42 Weight: 14 kg - Volume: 0,038m3

**2311BURE**: L108 x H114 x D56 Weight: 29 kg - Volume: 0,06m3