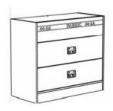

## The urban style bedroom FABRIC includes:

- A bed with a large 48 cm deep drawer at the front (plus an optional set of two side drawers)
- A 2-door wardrobe with two 48 cm deep open storage spaces
- A desk with extension equipped with a drawer, a closed storage compartment and a 24 cm deep platform
- A chest of drawers with three 35 cm deep drawers
- A bedside table with a drawer including a reversible door

**2311CHEV**: L40 x H45 x D28 Weight: 8 kg - Volume: 0,017m3

**2311CO3T**: L87 x H76 x D40 Weight: 28 kg - Volume: 0,058m3

**2311AR2P**: L101 x H182 x D51 Weight: 65 kg - Volume: 0,126m3 Number of packages: 2