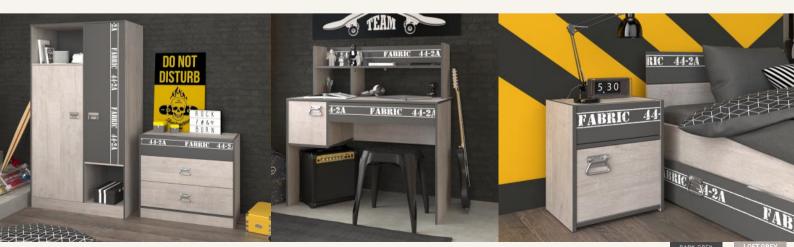

## KID BEDROOM / Fabric

- A clever and functional collection including beautiful furniture with large storage volumes, including a bed with a drawer at the front (plus an optional set of two side drawers), a bedside table with a reversible door and a desk with extension equipped with closed storage compartments
- With its steel handles and its decoprint impression, this "urban" style bedroom is perfect for pre-teens who want to assert their character

## The urban style bedroom FABRIC includes:

- A bed with a large 48 cm deep drawer at the front (plus an optional set of two side drawers)
- A 2-door wardrobe with two 48 cm deep open storage spaces
- A desk with extension equipped with a drawer, a closed storage compartment and a 24 cm deep platform
- A chest of drawers with three 35 cm deep drawers
- A bedside table with a drawer including a reversible door