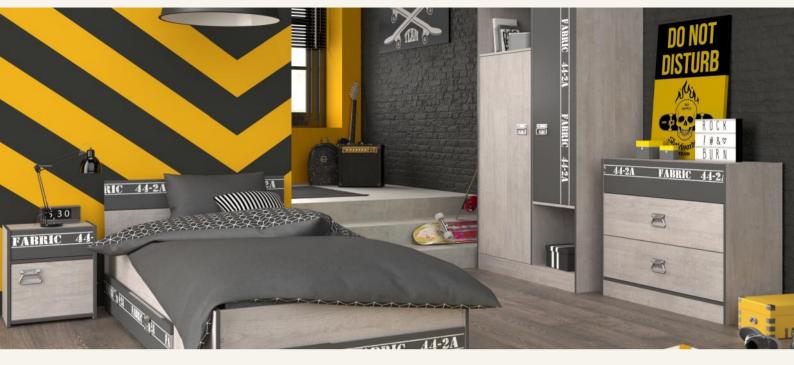

## KID BEDROOM / Fabric

- A clever and functional collection including beautiful furniture with large storage volumes, including a bed with a drawer at the front (plus an optional set of two side drawers), a bedside table with a reversible door and a desk with extension equipped with closed storage compartments
- With its steel handles and its decoprint impression, this "urban" style bedroom is perfect for pre-teens who want to assert their character

## The urban style bedroom FABRIC includes:

- A bed with a large 48 cm deep drawer at the front (plus an optional set of two side drawers)
- A 2-door wardrobe with two 48 cm deep open storage spaces
- A desk with extension equipped with a drawer, a closed storage compartment and a 24 cm deep platform
- A chest of drawers with three 35 cm deep drawers
- A bedside table with a drawer including a reversible door