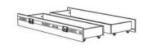

## The urban style bedroom FABRIC includes:

- A bed with a large 48 cm deep drawer at the front (plus an optional set of two side drawers)
- A 2-door wardrobe with two 48 cm deep open storage spaces
- A desk with extension equipped with a drawer, a closed storage compartment and a 24 cm deep platform
- A chest of drawers with three 35 cm deep drawers
- A bedside table with a drawer including a reversible door

**2311L2TI**: L99 x H66 x D207 Weight: 31 kg - Volume: 0,065m3 Number of packages: 2

**2311T2C0**: L149 x H18 x D42 Weight: 14 kg - Volume: 0,038m3

**2311BURE**: L108 x H114 x D56 Weight: 29 kg - Volume: 0,06m3