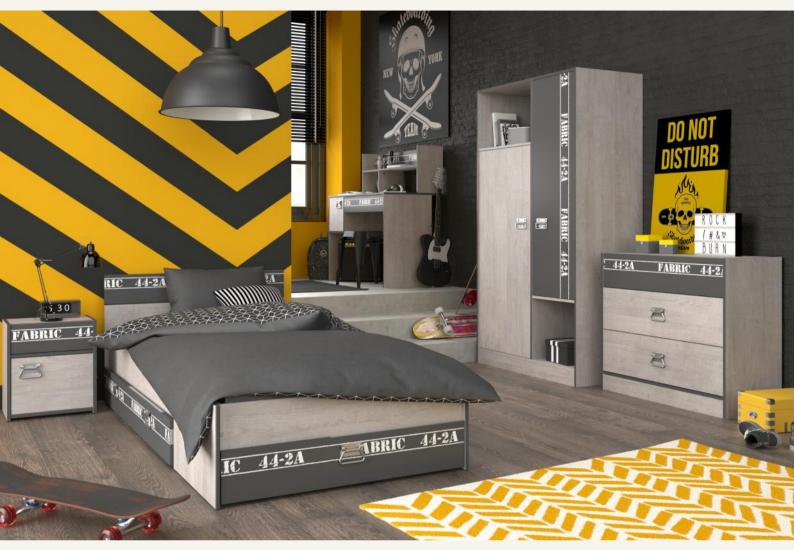

## KID BEDROOM / Fabric

- A clever and functional collection including beautiful furniture with large storage volumes, including a bed with a drawer at the front (plus an optional set of two side drawers), a bedside table with a reversible door and a desk with extension equipped with closed storage compartments
- With its steel handles and its decoprint impression, this "urban" style bedroom is perfect for pre-teens who want to assert their character

## The urban style bedroom FABRIC includes:

- A bed with a large 48 cm deep drawer at the front (plus an optional set of two side drawers)
- A 2-door wardrobe with two 48 cm deep open storage spaces
- A desk with extension equipped with a drawer, a closed storage compartment and a 24 cm deep platform
- A chest of drawers with three 35 cm deep drawers
- A bedside table with a drawer including a reversible door