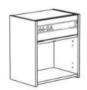

## The urban style bedroom FABRIC includes:

- A bed with a large 48 cm deep drawer at the front (plus an optional set of two side drawers)
- A 2-door wardrobe with two 48 cm deep open storage spaces
- A desk with extension equipped with a drawer, a closed storage compartment and a 24 cm deep platform
- A chest of drawers with three 35 cm deep drawers
- A bedside table with a drawer including a reversible door

**2311CHEV**: L40 x H45 x D28 Weight: 8 kg - Volume: 0,017m3

**2311CO3T**: L87 x H76 x D40 Weight: 28 kg - Volume: 0,058m3

**2311AR2P**: L101 x H182 x D51 Weight: 65 kg - Volume: 0,126m3 Number of packages: 2